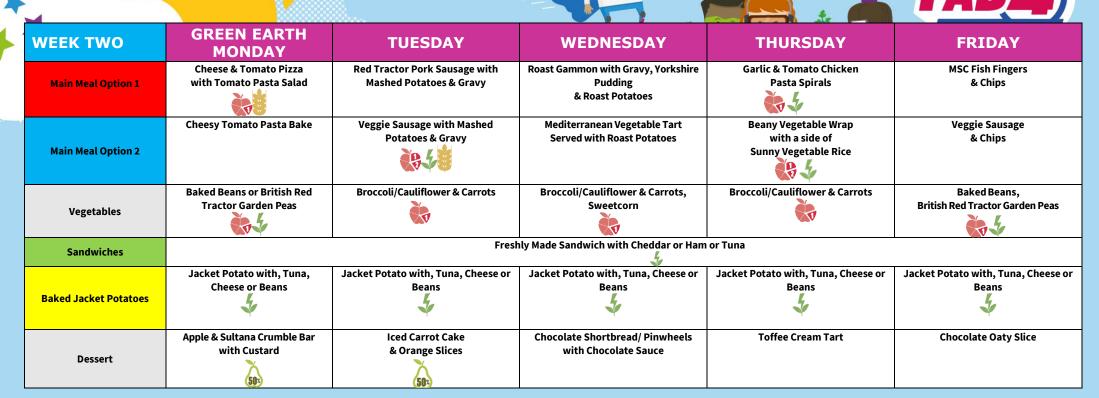

## Autumn / Winter 2024 / 2025 - Week Two

Dates: 18th Nov, 9th Dec, 30th Dec / 20th Jan, 10th Feb, 3rd Mar, 24th Mar, 14th Apr

Available Daily: Pick & Mix Selection, Salad, Fresh Bread, Fresh Fruit & Yoghurt