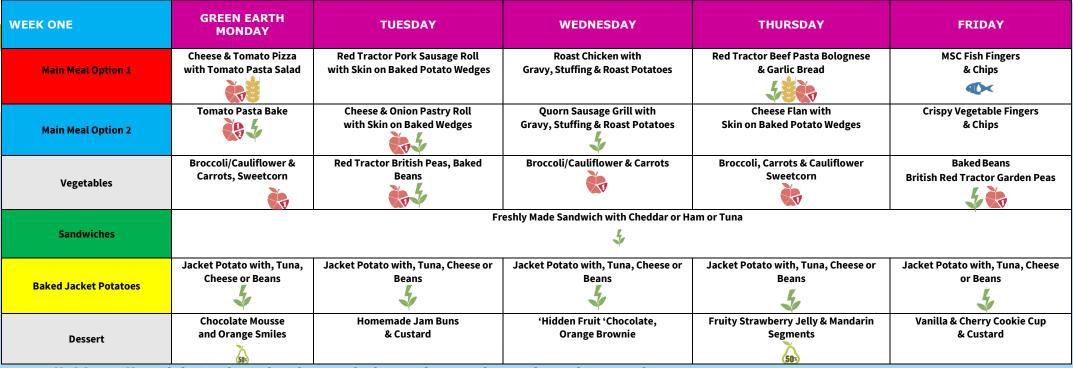

## Autumn / Winter 2024 / 2025 - Week One

Dates: 11th Nov, 2nd Dec, 23rd Dec, 13th Jan, 3rd Feb, 24th Feb, 17th Mar, 7th Apr

Available Daily: Pick & Mix Selection, Salad, Fresh Bread, Fresh Fruit & Yoghurt