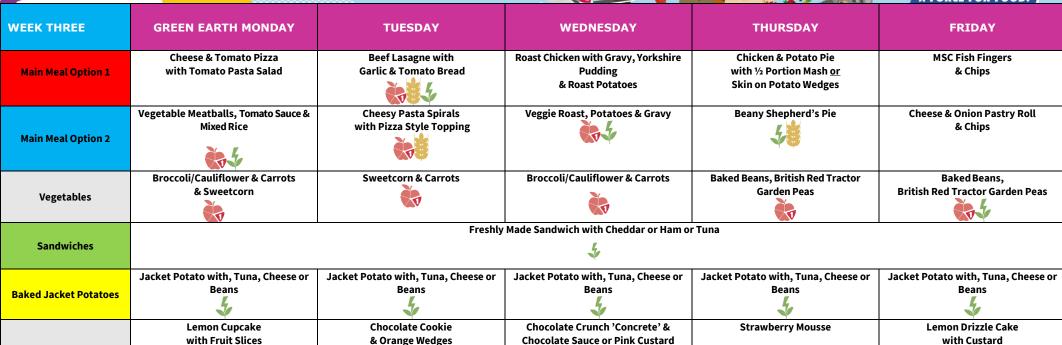

## Autumn / Winter 2024 / 2025 - Week Three

Dates: 4th Nov, 25th Nov, 16th Dec, 6th Jan, 27th Jan, 17th Feb, 10th Mar, 31st Mar

## **Mailable Daily: Pick & Mix Sel**ection, Salad, Fresh Bread, Fresh Fruit & Yoghurt

Dessert

**50**%