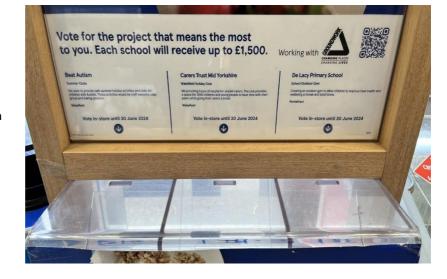

To try and fund our plans, we have applied to Tesco for their Stronger Starts grant, where school could be awarded up to £1500 – and now we need your help!

Throughout April, May and June in our local Tesco stores, when you make a purchase, ask for blue tokens. Near the checkout there will be a voting station to place your vote for De Lacy Primary.

The more votes we have, the more money school will be awarded and the more we can add to our playground!

The stores counting our scores will be:

- Pontefract – Tesco Express on Churchbalk Lane.

- Pontefract – Tesco Superstore on Cornmarket.