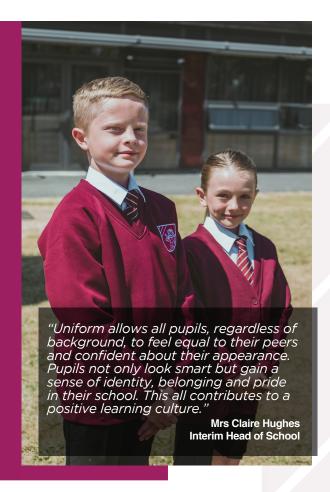

#### MAKE THE RIGHT FOOTWEAR CHOICES....

Parents/carers should be aware that only plain black shoes are permitted in the school - there must be no white/coloured labels, logos, markings, buckles or studs. Shoes must be leather or leather look. Please note that suede footwear is not allowed.

Footwear must be sensible. Pumps, high heels, trainers, sandals or boots of any kind are not allowed; the images below provide some examples. If you are unsure, please contact the school to clarify before making a purchase. This is not an exhaustive list and is designed to provide a guide.